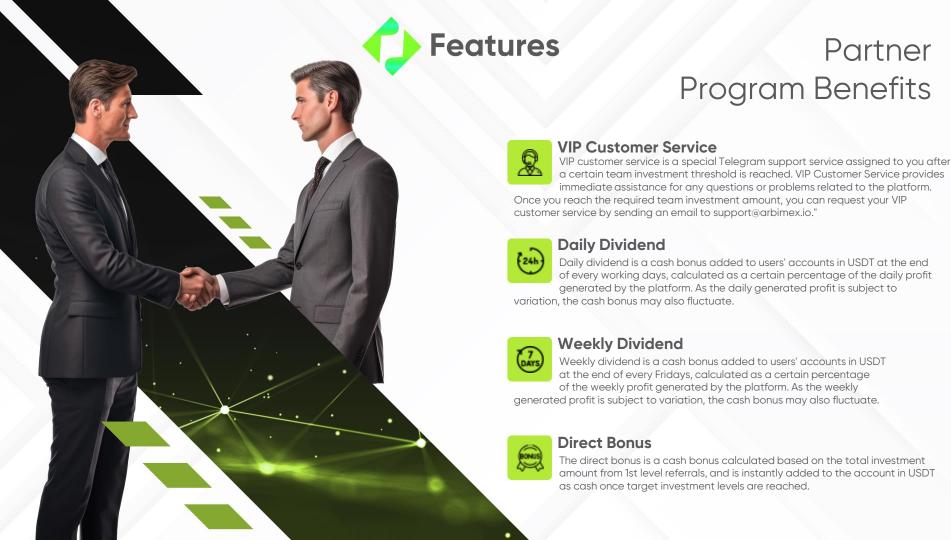

## **Partner Program**

#### How does the partner program of Arbimex work?

Share your unique referral link with friends or family members. Earn commissions on every deposit made by users who register through your referral link. Also you can earn comissions from your second-level and third-level referrals deposits. Additionally, as you reach certain levels, you can earn weekly and daily dividends and cash rewards.

What is "Team Progression Table"? How do I level up and what do I get? The "Team Progression Table" is a level chart where, based on your current level, you can earn various referral commissions and cash rewards. You reach the designated levels in the team progression table by accumulating the total investment amount from all members of your team( Your all 3-level referrals). The commission you receive from these Three-4 levels increases with each tier. After reaching a specific level, you become eligible to receive weekly and daily dividends. Moreover, upon reaching another certain level, you are assigned a dedicated VIP customer service representative who will assist you with almost any query related to the platform.